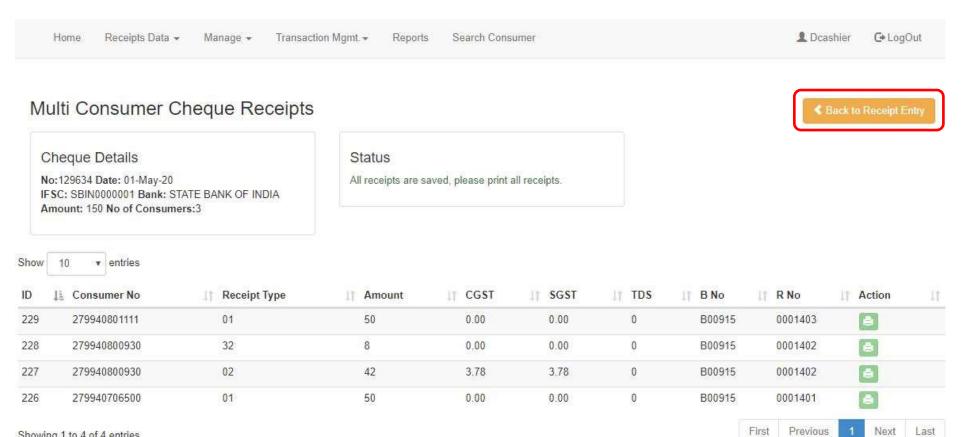

# 9. [Thermal Printer] : After all receipts are punched and balance amount and consumer count is ZERO then only Verified and submit button enables.

| Mul         | ti Consumer (                                                    | Cheque Receipts       |                                                |                 |                 |              |         |      | <b>4</b> E | 3ack to Receip | t Entry |
|-------------|------------------------------------------------------------------|-----------------------|------------------------------------------------|-----------------|-----------------|--------------|---------|------|------------|----------------|---------|
| No:         | eque Details<br>129634 Date: 01-May-20<br>C: SBIN0000001 Bank: S | TATE BANK OF INDIA    | Status<br>Balance<br>Amount: 0<br>Consumers: 0 |                 |                 |              |         |      |            |                |         |
| Am          | ount: 150 No of Consum                                           | lers:3                | consumers: o                                   |                 |                 |              |         |      |            |                |         |
| Am          |                                                                  | IT Receipt Type       | Amount                                         | LT CGST         | I† SGST         | IT TDS       | ∐† BNo  | l† R | No         | 11 Action      |         |
| Am          | 10 v entries                                                     |                       |                                                | 11 CGST<br>0.00 | 11 SGST<br>0.00 | 1↑ TDS       | ⊥† BNo  | l↑ R | No         | 11 Action      |         |
| Ame<br>now  | 10 v entries                                                     | 11 Receipt Type       | ⊥† Amount                                      | 117             |                 | 571Ta<br>100 | I† BNo  | l† R | No         | 1.1            |         |
| Amo<br>now. | 10 • entries<br>Consumer No<br>279940801111                      | I↑ Receipt Type<br>01 | 11 Amount<br>50                                | 0.00            | 0.00            | 0            | I† B No | l↑ R | No         |                |         |

Verified and Submit 🗸

10. **[Thermal Printer]** : After clicking Verified and submit button actual receipt posting done and book number and receipt numbers displayed and receipt printing button available.

|     |                                                                                              | Cheque Receipts     |                              |                      |                 |             |                   |                    | Back to Receipt E | entry |
|-----|----------------------------------------------------------------------------------------------|---------------------|------------------------------|----------------------|-----------------|-------------|-------------------|--------------------|-------------------|-------|
| No: | neque Details<br>129634 Date: 01-May-20<br>C: SBIN0000001 Bank: \$<br>ount: 150 No of Consun | STATE BANK OF INDIA | Status<br>All receipts are : | aved, please print a | all receipts.   |             |                   |                    |                   |       |
|     |                                                                                              |                     |                              |                      |                 |             |                   |                    |                   |       |
|     | 10 • entries                                                                                 | 1 Receipt Type      | 11 Amount                    | 11 CGST              | ⊥† SGST         | 11 TDS      | ∐† BNo            | 11 R No            | Action            | .lŤ   |
| 1   |                                                                                              | Receipt Type        | 1† Amount<br>50              | 11 CGST<br>0.00      | 1↑ SGST<br>0.00 | ⊥† TDS<br>0 | 11 B No<br>B00915 | 11 R No<br>0001403 |                   | 11    |
| 1   | Consumer No                                                                                  |                     |                              | SM                   |                 |             |                   |                    | ر 🖻               | Rece  |
|     | Consumer No 279940801111                                                                     | 01                  | 50                           | 0.00                 | 0.00            | 0           | B00915            | 0001403            |                   |       |

## 12. [Thermal Printer] : After all receipts printing user can back to receipt entry page again by clicking Back to Receipt Entry button.

Showing 1 to 4 of 4 entries

Please print all receipts to accept next receipt.